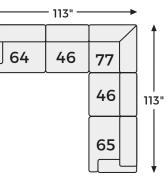

le Plush Collection - PC59106



#### **FEATURES**

The plush Cuddle Plush modular seating package is the ultimate spot to curl up and unwind after a long day. Its soft fabric feels luxurious against your skin, while the roomy seats and comfy pillows provide support in all the right places. With plenty of space to stretch out or snuggle up with loved ones, this set is perfect for movie nights, game days and everything in between.

# SHOP THE COLLECTION



Oversized Accent Ottoman -08



Oversized Armless Chaise -15



Oversized Swivel Accent Chair -21



Armless Chair -46



LAF Corner Chair -64



RAF Corner Chair -65



Wedge -77

# **Big or small...** we fit your space.

CUDDLE PLUSH COLLECTION - PC59106

### **Option 1**

**Option 6** 

64



46

### **Option 2**



## **Option 7**







### **Option 10**



## **Option 5**



## **Option 8**



# **Option 11**



-08 OVERSIZED ACCENT OTTOMAN

39'

-15 OVERSIZED ARMLESS CHAISE





55

ACCENT CHAIR

-46 ARMLESS CHAIR



CHAIR





66"









· 31" -



-65 RAF CORNER

-77 WEDGE