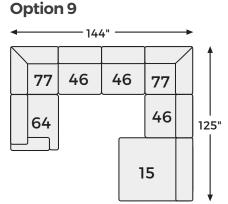

Plush Collection - PC59106



#### **FEATURES**

The plush Cuddle Plush modular seating package is the ultimate spot to curl up and unwind after a long day. Its soft fabric feels luxurious against your skin, while the roomy seats and comfy pillows provide support in all the right places. With plenty of space to stretch out or snuggle up with loved ones, this set is perfect for movie nights, game days and everything in between.

# SHOP THE COLLECTION



Oversized Accent Ottoman -08



Oversized Armless Chaise -15



Oversized Swivel Accent Chair -21



Armless Chair -46



LAF Corner Chair -64



RAF Corner Chair -65



Wedge -77

# **Big or small...** we fit your space.

CUDDLE PLUSH COLLECTION - PC59106

### **Option 1**

**Option 6** 

64



46

### **Option 2**



## **Option 7**







### **Option 10**



## **Option 5**



## **Option 8**



# **Option 11**



-08 OVERSIZED ACCENT OTTOMAN

39'

-15 OVERSIZED ARMLESS CHAISE





55

ACCENT CHAIR

-46 ARMLESS CHAIR



CHAIR





66"









· 31" -



-65 RAF CORNER

-77 WEDGE