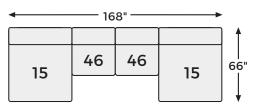

ATURES**

The plush Cuddle Plush modular seating package is the ultimate spot to curl up and unwind after a long day. Its soft fabric feels luxurious against your skin, while the roomy seats and comfy pillows provide support in all the right places. With plenty of space to stretch out or snuggle up with loved ones, this set is perfect for movie nights, game days and everything in between.

# SHOP THE COLLECTION



Oversized Accent Ottoman -08



Oversized Armless Chaise -15



Oversized Swivel Accent Chair -21



Armless Chair -46



LAF Corner Chair -64



RAF Corner Chair -65



Wedge -77

# **Big or small...** we fit your space.

CUDDLE PLUSH COLLECTION - PC59106

### **Option 1**

**Option 6** 

64



46

### **Option 2**



## **Option 7**







### **Option 10**



## **Option 5**



## **Option 8**



# **Option 11**



-08 OVERSIZED ACCENT OTTOMAN

39'

-15 OVERSIZED ARMLESS CHAISE





55

ACCENT CHAIR

-46 ARMLESS CHAIR



CHAIR





66"









· 31" -



-65 RAF CORNER

-77 WEDGE