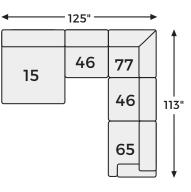

Cuddle Plush modular seating package is the ultimate spot to curl up and unwind after a long day. Its soft fabric feels luxurious against your skin, while the roomy seats and comfy pillows provide support in all the right places. With plenty of space to stretch out or snuggle up with loved ones, this set is perfect for movie nights, game days and everything in between.

# SHOP THE COLLECTION



Oversized Accent Ottoman -08



Oversized Armless Chaise -15



Oversized Swivel Accent Chair -21



Armless Chair -46



LAF Corner Chair -64



RAF Corner Chair -65



Wedge -77

# **Big or small...** we fit your space.

CUDDLE PLUSH COLLECTION - PC59106

### **Option 1**

**Option 6** 

64



46

### **Option 2**



## **Option 7**







### **Option 10**



## **Option 5**



## **Option 8**



# **Option 11**



-08 OVERSIZED ACCENT OTTOMAN

39'

-15 OVERSIZED ARMLESS CHAISE





55

ACCENT CHAIR

-46 ARMLESS CHAIR



CHAIR





66"









· 31" -



-65 RAF CORNER

-77 WEDGE