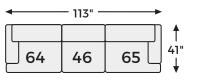

# Cuddle Plush Collection - PC59106



#### **FEATURES**

The plush Cuddle Plush modular seating package is the ultimate spot to curl up and unwind after a long day. Its soft fabric feels luxurious against your skin, while the roomy seats and comfy pillows provide support in all the right places. With plenty of space to stretch out or snuggle up with loved ones, this set is perfect for movie nights, game days and everything in between.

# SHOP THE COLLECTION



Oversized Accent Ottoman -08



Oversized Armless Chaise -15



Oversized Swivel Accent Chair -21



Armless Chair -46



LAF Corner Chair -64



RAF Corner Chair -65



Wedge -77

# **Big or small...** we fit your space.

CUDDLE PLUSH COLLECTION - PC59106

### **Option 1**

**Option 6** 

64



46

### **Option 2**



## **Option 7**







### **Option 10**



## **Option 5**



## **Option 8**



# **Option 11**



-08 OVERSIZED ACCENT OTTOMAN

39'

-15 OVERSIZED ARMLESS CHAISE





55

ACCENT CHAIR

-46 ARMLESS CHAIR



CHAIR





66"









· 31" -



-65 RAF CORNER

-77 WEDGE