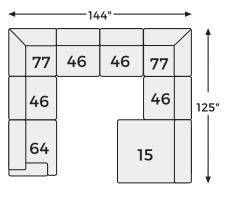

# **Big or small...** we fit your space.

CUDDLE PLUSH COLLECTION - PC59106

### **Option 1**

**Option 6** 

64

46