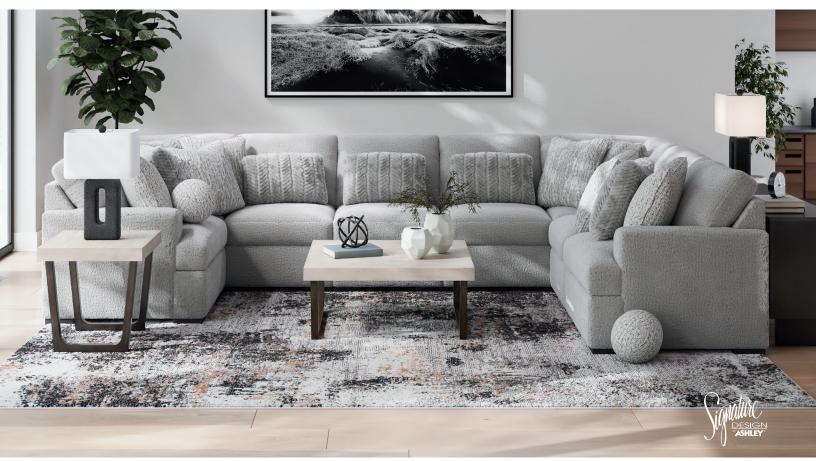

# Cuddle Plush Collection - PC59106

#### **FEATURES**

The plush Cuddle Plush modular seating package is the ultimate spot to curl up and unwind after a long day. Its soft fabric feels luxurious against your skin, while the roomy seats and comfy pillows provide support in all the right places. With plenty of space to stretch out or snuggle up with loved ones, this set is perfect for movie nights, game days and everything in between.

# **Big or small...** we fit your space.

CUDDLE PLUSH COLLECTION - PC59106