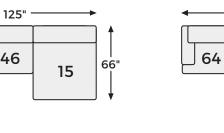

ddle Plush Collection - PC59106



#### **FEATURES**

The plush Cuddle Plush modular seating package is the ultimate spot to curl up and unwind after a long day. Its soft fabric feels luxurious against your skin, while the roomy seats and comfy pillows provide support in all the right places. With plenty of space to stretch out or snuggle up with loved ones, this set is perfect for movie nights, game days and everything in between.

# SHOP THE COLLECTION



Oversized Accent Ottoman -08



Oversized Armless Chaise -15



Oversized Swivel Accent Chair -21



Armless Chair -46



LAF Corner Chair -64



RAF Corner Chair -65



Wedge -77

# **Big or small...** we fit your space.

CUDDLE PLUSH COLLECTION - PC59106

### **Option 1**

**Option 6** 

64



46

### **Option 2**



## **Option 7**







### **Option 10**



## **Option 5**



## **Option 8**



# **Option 11**



-08 OVERSIZED ACCENT OTTOMAN

39'

-15 OVERSIZED ARMLESS CHAISE





55

ACCENT CHAIR

-46 ARMLESS CHAIR



CHAIR





66"









· 31" -



-65 RAF CORNER

-77 WEDGE