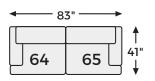

# Cuddle Plush Collection - PC59106



#### **FEATURES**

The plush Cuddle Plush modular seating package is the ultimate spot to curl up and unwind after a long day. Its soft fabric feels luxurious against your skin, while the roomy seats and comfy pillows provide support in all the right places. With plenty of space to stretch out or snuggle up with loved ones, this set is perfect for movie nights, game days and everything in between.

# SHOP THE COLLECTION



Oversized Accent Ottoman -08



Oversized Armless Chaise -15



Oversized Swivel Accent Chair -21



Armless Chair -46



LAF Corner Chair -64



RAF Corner Chair -65



Wedge -77

# **Big or small...** we fit your space.

CUDDLE PLUSH COLLECTION - PC59106

### **Option 1**

**Option 6** 

64



46

### **Option 2**



## **Option 7**







### **Option 10**



## **Option 5**



## **Option 8**



# **Option 11**



-08 OVERSIZED ACCENT OTTOMAN

39'

-15 OVERSIZED ARMLESS CHAISE





55

ACCENT CHAIR

-46 ARMLESS CHAIR



CHAIR





66"









· 31" -



-65 RAF CORNER

-77 WEDGE