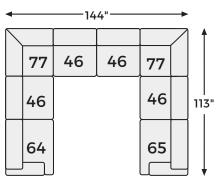

C59106



#### **FEATURES**

The plush Cuddle Plush modular seating package is the ultimate spot to curl up and unwind after a long day. Its soft fabric feels luxurious against your skin, while the roomy seats and comfy pillows provide support in all the right places. With plenty of space to stretch out or snuggle up with loved ones, this set is perfect for movie nights, game days and everything in between.

# SHOP THE COLLECTION



Oversized Accent Ottoman -08



Oversized Armless Chaise -15



Oversized Swivel Accent Chair -21



Armless Chair -46



LAF Corner Chair -64



RAF Corner Chair -65



Wedge -77

# **Big or small...** we fit your space.

CUDDLE PLUSH COLLECTION - PC59106

### **Option 1**

**Option 6** 

64



46

### **Option 2**



## **Option 7**







### **Option 10**



## **Option 5**



## **Option 8**



# **Option 11**



-08 OVERSIZED ACCENT OTTOMAN

39'

-15 OVERSIZED ARMLESS CHAISE





55

ACCENT CHAIR

-46 ARMLESS CHAIR



CHAIR





66"









· 31" -



-65 RAF CORNER

-77 WEDGE